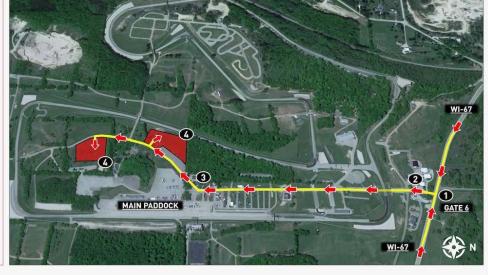

# IMSA SportsCar Weekend Road America August 3 - 6, 2023

# Official Schedule, REV.

| Registration Hours                                                                                                                                                                                      | Inspection: IMSA WeatherTech                                                                                                                                                                                                                                                                                                                                                                                                                                                                                                                                                                                                                                                                                                                                                                                           | Inspection: IMSA Michelin Pilot                                                                                                                                                                                                                                                                                                                           | Inspection: Lamborghini Super                                                                                                                                                                                                                                                                                                                                        |
|---------------------------------------------------------------------------------------------------------------------------------------------------------------------------------------------------------|------------------------------------------------------------------------------------------------------------------------------------------------------------------------------------------------------------------------------------------------------------------------------------------------------------------------------------------------------------------------------------------------------------------------------------------------------------------------------------------------------------------------------------------------------------------------------------------------------------------------------------------------------------------------------------------------------------------------------------------------------------------------------------------------------------------------|-----------------------------------------------------------------------------------------------------------------------------------------------------------------------------------------------------------------------------------------------------------------------------------------------------------------------------------------------------------|----------------------------------------------------------------------------------------------------------------------------------------------------------------------------------------------------------------------------------------------------------------------------------------------------------------------------------------------------------------------|
|                                                                                                                                                                                                         | SportsCar Championship                                                                                                                                                                                                                                                                                                                                                                                                                                                                                                                                                                                                                                                                                                                                                                                                 | Challenge                                                                                                                                                                                                                                                                                                                                                 | <u>Trofeo</u>                                                                                                                                                                                                                                                                                                                                                        |
| Wed., 8/2 7:00 am - 4:00 pm<br>Thu., 8/3 6:00 am - 4:00 pm<br>Fri., 8/4 8:00 am - 5:00 pm<br>Sat., 8/5 7:00 am - 4:00 pm<br>Sun., 8/6 7:00 am - 1:30 pm<br>Registration: Track Registration<br>Building | Safety/Technical (GTP by Appt):           Thu., 8/3         9:00 am -         12:00 pm           Thu., 8/3         1:00 pm -         2:30 pm           Safety Inspection (Non GTP):         Thu., 8/3         3:00 pm -         6:00 pm           Thu., 8/3         3:00 pm -         6:00 pm         5:00 pm           Thu., 8/3         3:00 pm -         6:00 pm           Thu., 8/3         7:30 am -         11:30 am           Fri., 8/4         7:30 am -         12:30 pm           Sat., 8/5         7:00 am -         12:00 pm           Sun., 8/6         6:30 am -         8:00 am | Safety Inspection (By Appointment):           Fri., 8/4         12:30 pm - 3:00 pm           Michelin Challenge Tech Garage           Technical Inspection Hours:           Fri., 8/4         3:00 pm - 5:00 pm           Sat., 8/5         7:30 am - 11:30 am           Sat., 8/5         1:00 pm - 4:45 pm           Sun. 8/6         9:00 am - 1:00 pm | Safety/Tech. Inspection (By Appt.):           Thu., 8/3         12:30 pm - 6:30 pm           Technical Inspection Hours:         Fri., 8/4         8:00 am - 11:30 pm           Fri., 8/4         12:30 pm - 5:00 pm         5:00 pm           Sat., 8/5         7:30 am - 10:00 am         sat., 8/5           Sat., 8/5         1:30 pm - 3:30 pm         Sun, 8/6 |