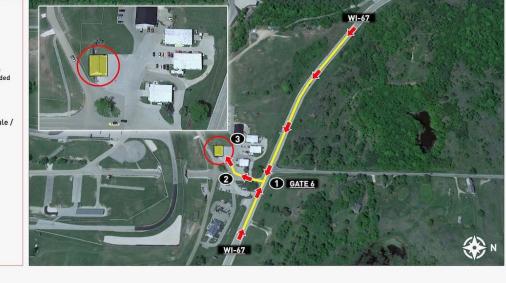

# IMSA SportsCar Weekend Road America August 3 - 6, 2023

# Official Schedule, REV.

| Registration Hours                                                                                                                                                                                      | Inspection: IMSA WeatherTech                                                                                                                                                                                                                                                                                                                                                                                                                                                                                                                                                                                                                                                                                                                                                                                           | Inspection: IMSA Michelin Pilot                                                                                                                                                                                                                                                                                                                           | Inspection: Lamborghini Super                                                                                                                                                                                                                                                                                                                                        |
|---------------------------------------------------------------------------------------------------------------------------------------------------------------------------------------------------------|------------------------------------------------------------------------------------------------------------------------------------------------------------------------------------------------------------------------------------------------------------------------------------------------------------------------------------------------------------------------------------------------------------------------------------------------------------------------------------------------------------------------------------------------------------------------------------------------------------------------------------------------------------------------------------------------------------------------------------------------------------------------------------------------------------------------|-----------------------------------------------------------------------------------------------------------------------------------------------------------------------------------------------------------------------------------------------------------------------------------------------------------------------------------------------------------|----------------------------------------------------------------------------------------------------------------------------------------------------------------------------------------------------------------------------------------------------------------------------------------------------------------------------------------------------------------------|
|                                                                                                                                                                                                         | SportsCar Championship                                                                                                                                                                                                                                                                                                                                                                                                                                                                                                                                                                                                                                                                                                                                                                                                 | Challenge                                                                                                                                                                                                                                                                                                                                                 | <u>Trofeo</u>                                                                                                                                                                                                                                                                                                                                                        |
| Wed., 8/2 7:00 am - 4:00 pm<br>Thu., 8/3 6:00 am - 4:00 pm<br>Fri., 8/4 8:00 am - 5:00 pm<br>Sat., 8/5 7:00 am - 4:00 pm<br>Sun., 8/6 7:00 am - 1:30 pm<br>Registration: Track Registration<br>Building | Safety/Technical (GTP by Appt):           Thu., 8/3         9:00 am -         12:00 pm           Thu., 8/3         1:00 pm -         2:30 pm           Safety Inspection (Non GTP):         Thu., 8/3         3:00 pm -         6:00 pm           Thu., 8/3         3:00 pm -         6:00 pm         5:00 pm           Thu., 8/3         3:00 pm -         6:00 pm           Thu., 8/3         7:30 am -         11:30 am           Fri., 8/4         7:30 am -         12:30 pm           Sat., 8/5         7:00 am -         12:00 pm           Sun., 8/6         6:30 am -         8:00 am | Safety Inspection (By Appointment):           Fri., 8/4         12:30 pm - 3:00 pm           Michelin Challenge Tech Garage           Technical Inspection Hours:           Fri., 8/4         3:00 pm - 5:00 pm           Sat., 8/5         7:30 am - 11:30 am           Sat., 8/5         1:00 pm - 4:45 pm           Sun. 8/6         9:00 am - 1:00 pm | Safety/Tech. Inspection (By Appt.):           Thu., 8/3         12:30 pm - 6:30 pm           Technical Inspection Hours:         Fri., 8/4         8:00 am - 11:30 pm           Fri., 8/4         12:30 pm - 5:00 pm         5:00 pm           Sat., 8/5         7:30 am - 10:00 am         sat., 8/5           Sat., 8/5         1:30 pm - 3:30 pm         Sun, 8/6 |