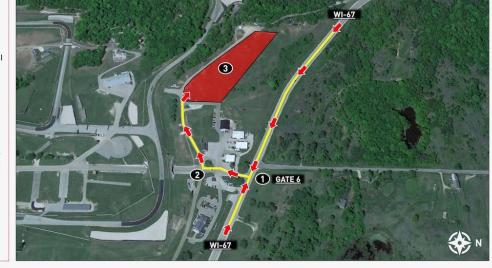

e GTP/LMP2: 6 **Road America** LMP3: 4 GTD PRO/GTD: 4 August 3-7, 2022 3 GS: TCR: 3

\*Wet Tires from previous Events meeting the requirements of ATT. 3 are permitted.

Thursday, August 3 8:00 am - 5:30 pm Last set in 30 minutes before close

Friday, August 4 8:00 am - 5:00 pm Last set in 30 minutes before close

Saturday, August 5 6:30 am - 5:30 pm Last set in 30 minutes before close

Sunday, August 7

6:30 am - 5:00 pm





# **» TO IMSA TRANSPORTER STAGING**



#### Directions

- 1. Take WI-67 to Gate 6
- 2. Proceed through security checkpoint and take first right (road behind Registration)
- 3. Proceed to IMSA Transporter Staging (red shaded area)

#### Notes

- Pre-Staging and Staging will be available at-track
- Refer to Official Schedule / SR for detailed staging and load-in times



# **>> TO IMSA REGISTRATION**



# **Directions**

- 1. Take WI-67 to Gate 6
- Take first right (before security checkpoint)
- 3. Follow signage to IMSA Registration (yellow shaded area)

#### Notes

 Refer to Official Schedule / SR for detailed hours







# **» TO IMSA HANGTAG PARKING**



#### Directions

- 1. Take WI-67 to Gate 6
- Proceed straight through security checkpoint and tunnel. Continue uphill
- 3. Take first exit at roundabout
- 4. Proceed to IMSA Hangtag Parking lots (red shaded areas)

#### Notes

 IMSA Annual Hangtag and proper credentials required for facility entry



# **» TEAM / DRIVER BRIEFINGS**



#### Notes

- Briefings located in northern end of Road America Center (blue shaded area)
- Proper credentials required for paddock entry
- See Official Schedule / SR