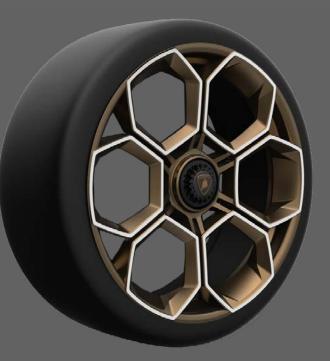

### RIMS

### AN ESPECIALLY VAST RIM SELECTION.

Rim personalization is an additional way of expressing one's tastes and personality through every detail of their Lamborghini.

The rim offer for Huracán Tecnica is especially large:

### • NARVI 20"

- Shiny Silver (Optional)
- Shiny Black (Ad Personam)
- Matt Black (Ad Personam)
- Diamond Cut (Ad Personam)
- Shiny Gold (Ad Personam)
- Bronze (Ad Personam)