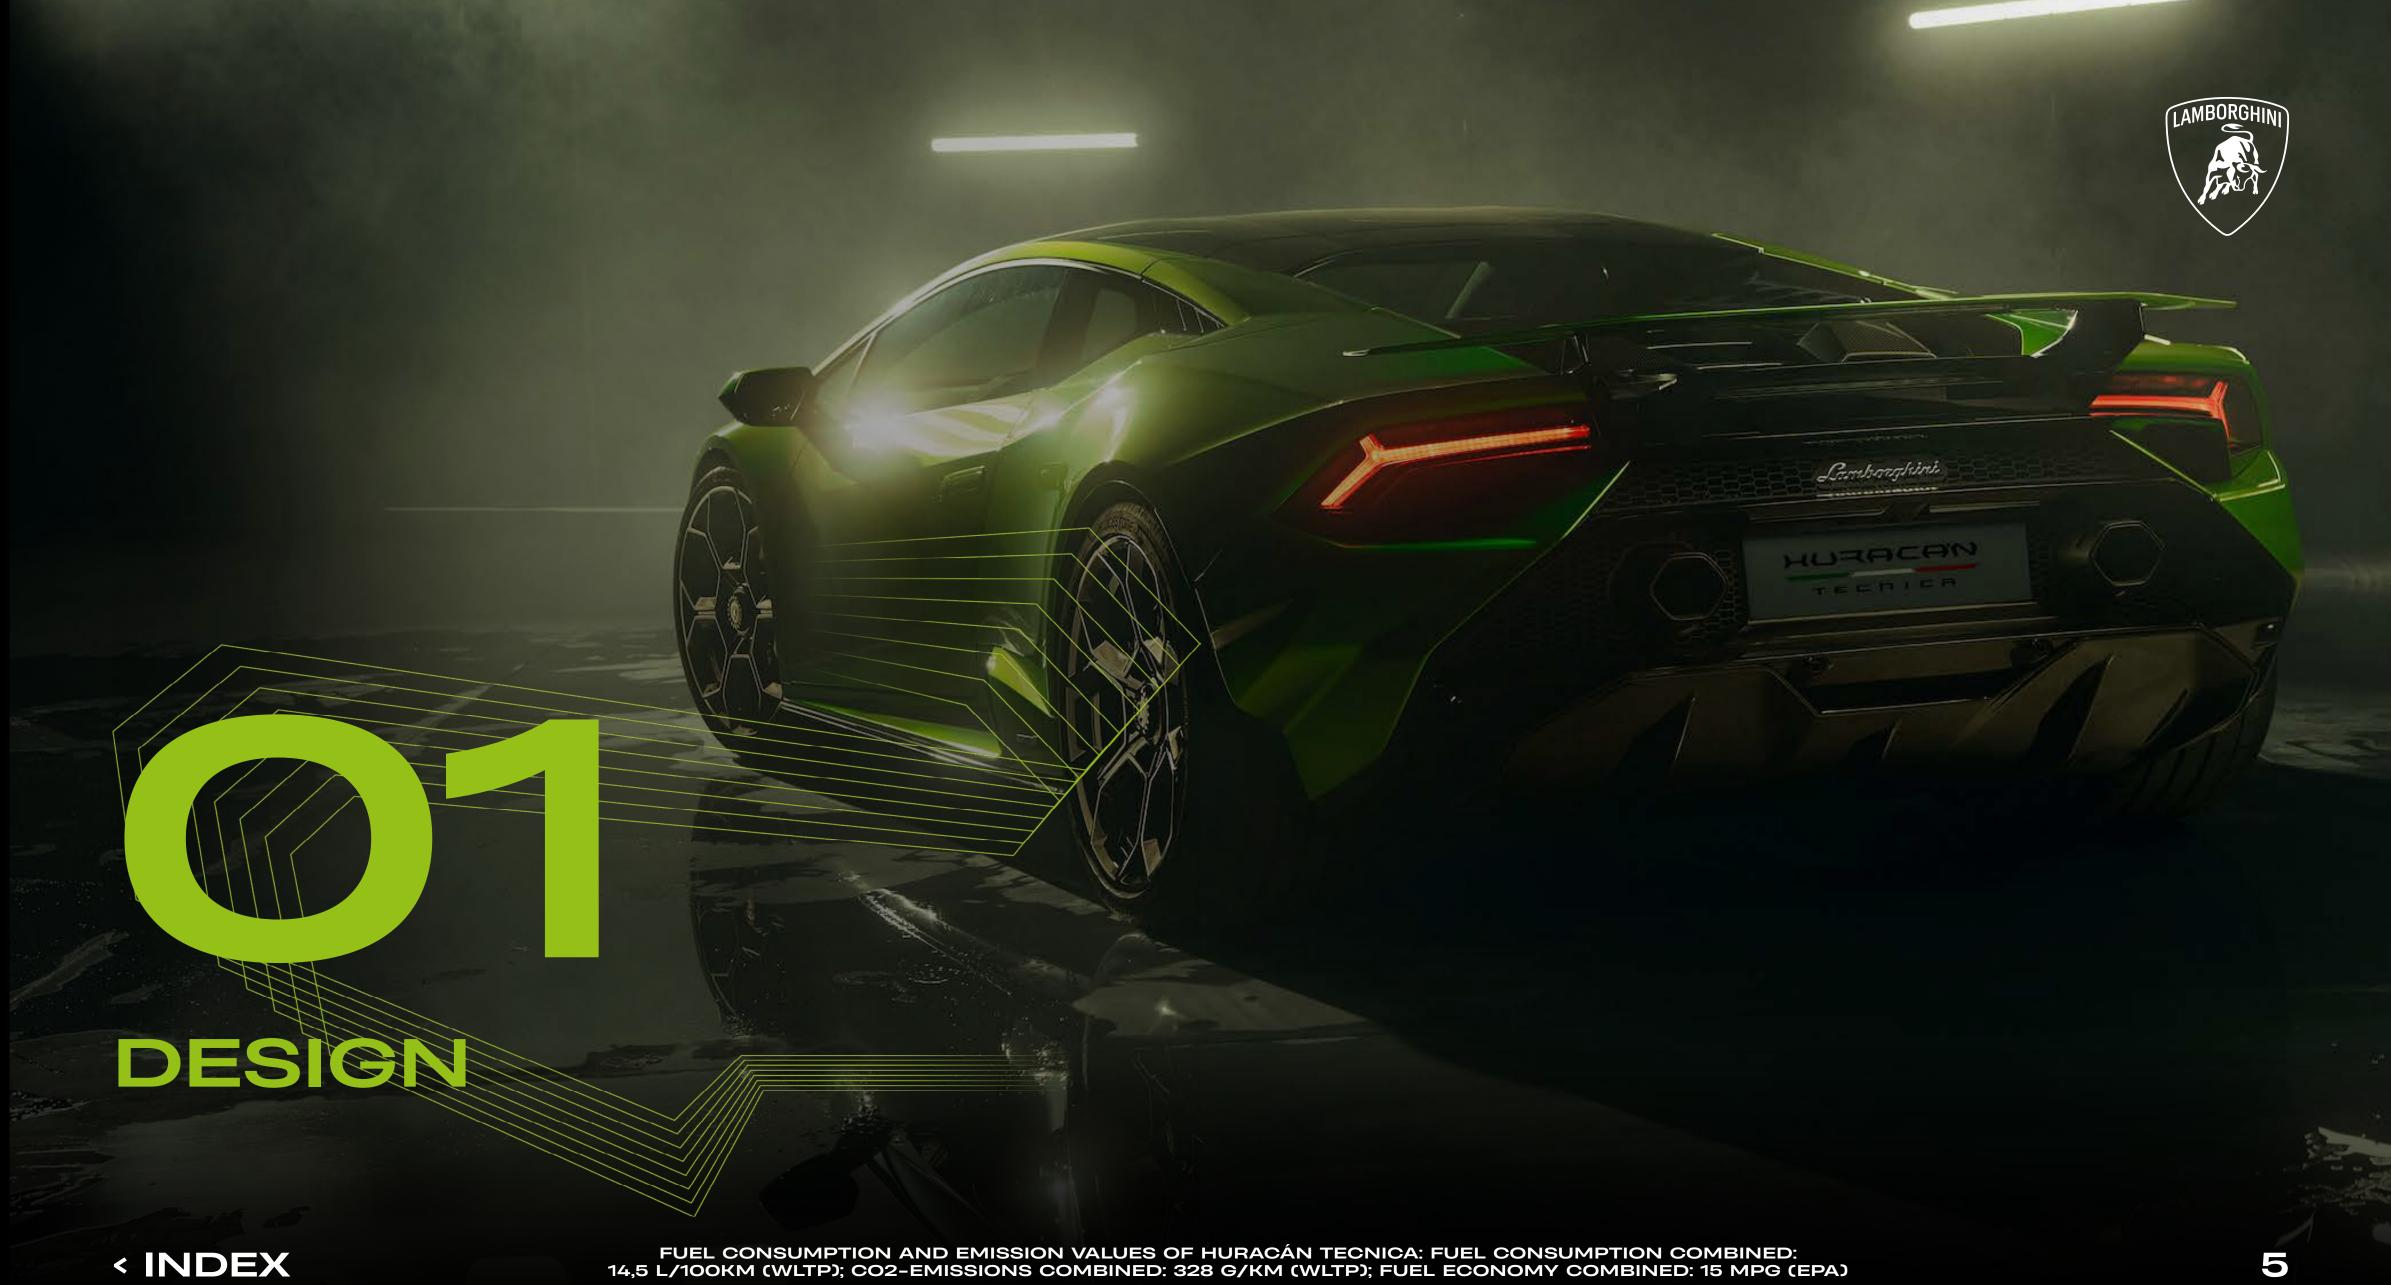

### **UNMISTAKABLE LINES.**

Huracán Tecnica represents the biggest design update ever done within the range since the debut of Huracán EVO. The car's distinctive lines improve downforce, cooling, and aerodynamics. Every new design element is inspired by the track: from the new front bumper with optimized air inlet, the new front splitter and sharper shark nose, to the new fixed rear wing. The redesigned engine hood in lightweight carbon fiber and glass is a central element, fully celebrating the beating heart of the vehicle—the iconic VIO naturally aspirated engine.

The silhouette of Huracán Tecnica sets it apart from the rest of the Huracán family, with the front and rear architectures having been restructured with sharper lines that make it instantly recognizable and fully embody Lamborghini's innovative DNA.