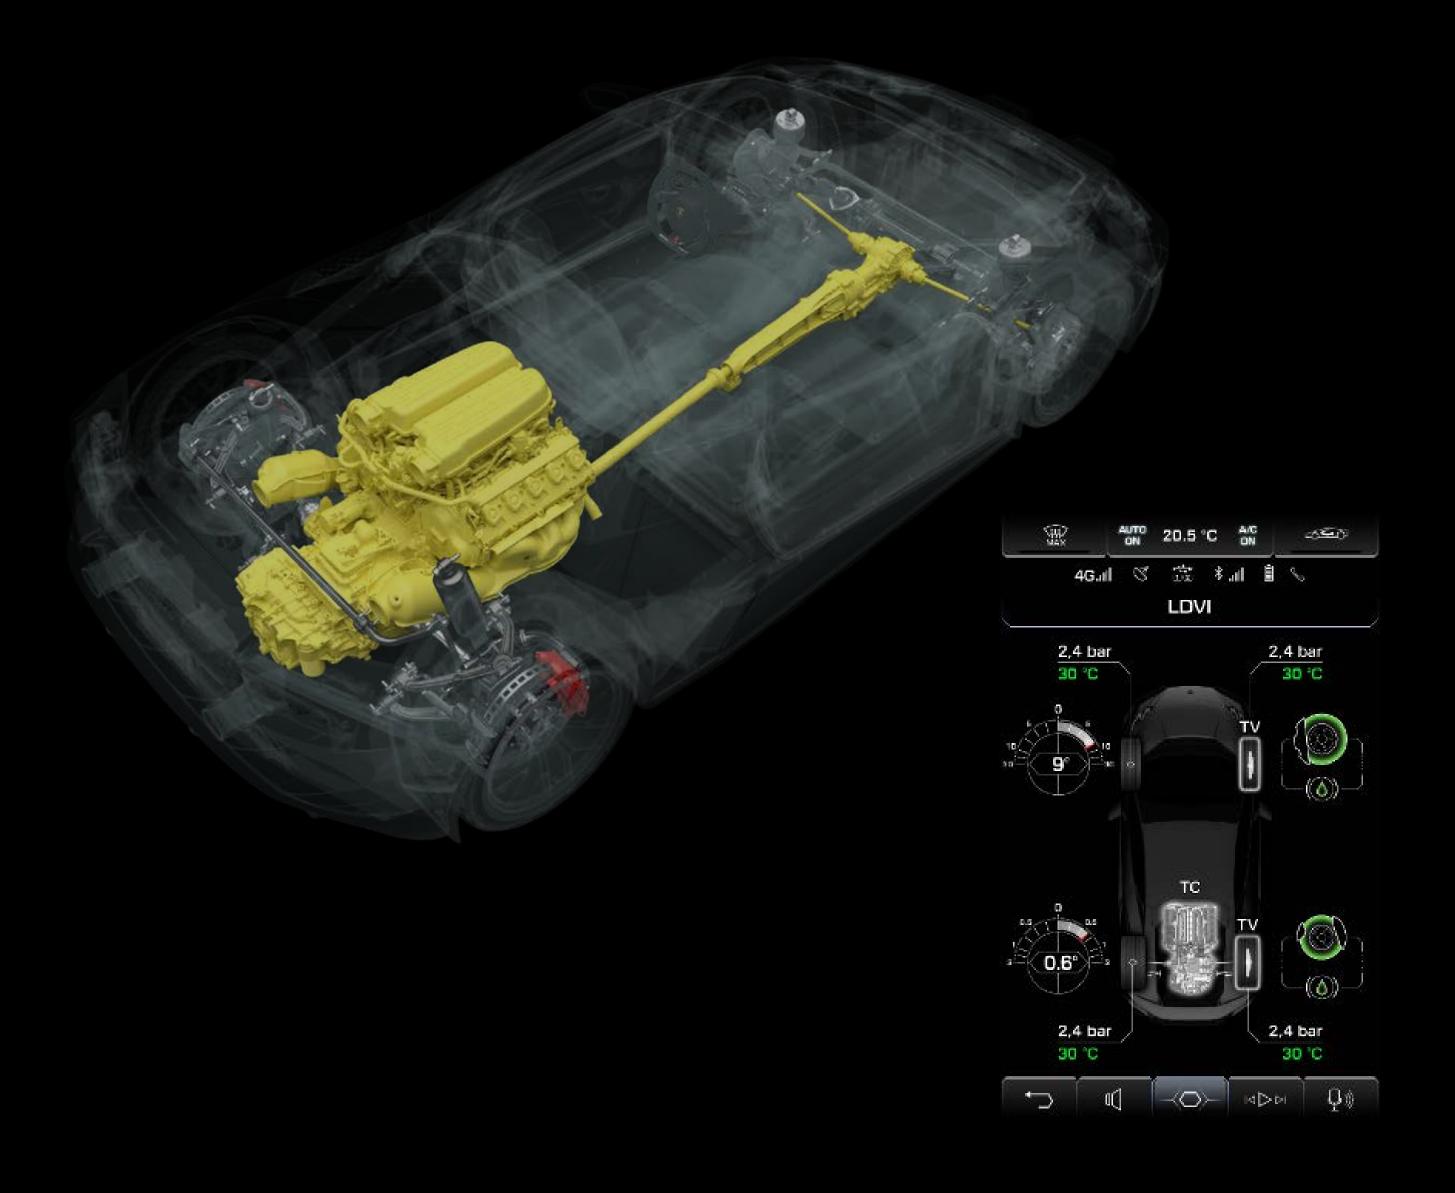

### LDVI

### A POWERFUL COORDINATOR.

Lamborghini Dinamica Veicolo
Integrata (LDVI) is a powerful
coordinator, capable of managing
the different driving dynamics
through a complex and sophisticated
system. LDVI can anticipate
the driver's needs, shifting from
underlying feedback logic to
"feed-forward" logic in a display
of revolutionary technology.