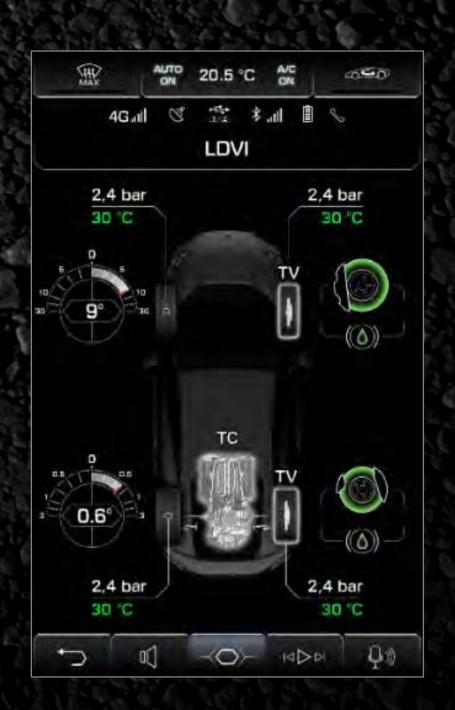

### LDVI

### A POWERFUL COORDINATOR.

Lamborghini Dinamica Veicolo
Integrata (LDVI) is a powerful
coordinator, capable of managing
the different driving dynamics
through a complex and sophisticated
system. LDVI can anticipate
the driver's needs, shifting from
underlying feedback logic to
"feed-forward" logic in a display
of revolutionary technology.