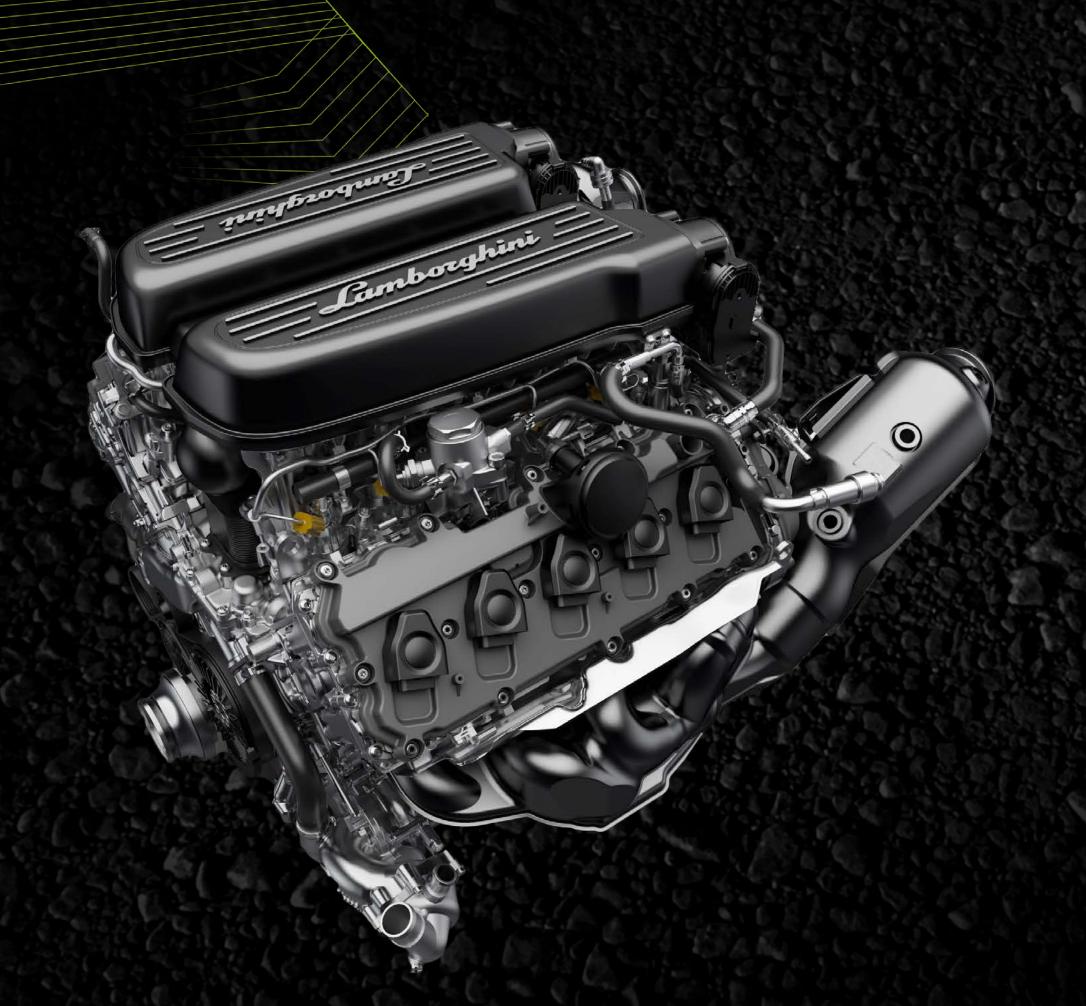

### ENGINE

### AN ICON FOR A HEART.

At the heart of Huracán Tecnica, we once again find the iconic 5.2-liter V10 naturally aspirated engine. With a 640 CV power, 565 Nm torque, and a top speed of 325 km/h, this legendary powertrain guarantees the best engine output in every condition.

Combined with a finely tuned acceleration response, the V10 delivers an astonishing performance and guarantees the ultimate driving experience.