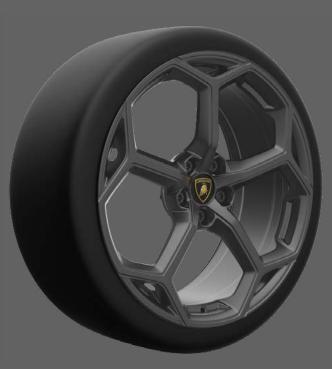

### RIMS

### AN ESPECIALLY VAST RIM SELECTION.

Rim personalization is an additional way of expressing one's tastes and personality through every detail of their Lamborghini.

The rim offer for Huracán Tecnica is especially large:

DAMISO 20"