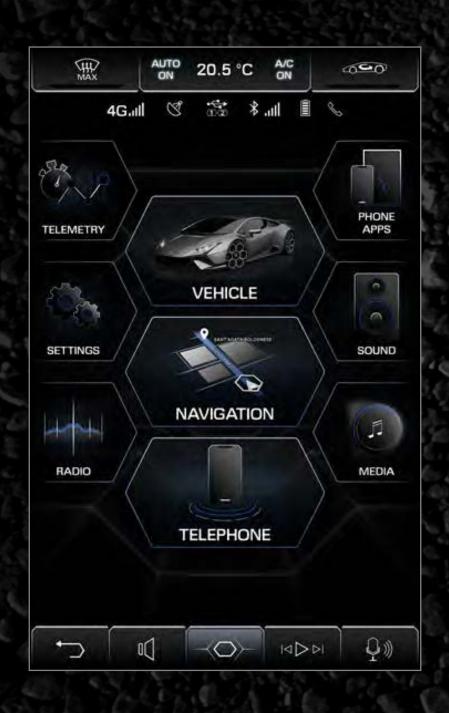

## HMI DESIGN HUMAN-MACHINE INTERFACE. Huracán Tecnica's HMI (Human-Machine Interface) also expresses the car's racing nature with a layout and features inspired by the track experience of Huracán STO. FUEL CONSUMPTION AND EMISSION VALUES OF HURACÁN TECNICA: FUEL CONSUMPTION COMBINED: 14,5 L/100KM (WLTP); CO2-EMISSIONS COMBINED: 328 G/KM (WLTP); FUEL ECONOMY COMBINED: 15 MPG (EPA) < INDEX 23