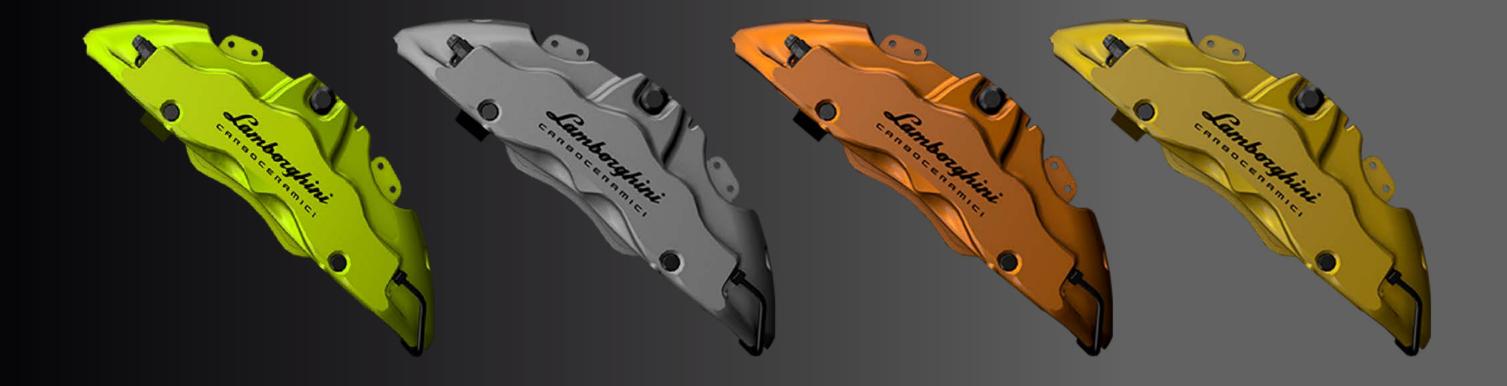

### BRAKE CALIPERS

### FURTHER CUSTOMIZATION DETAILS.

Huracán Tecnica features carbon-ceramic brakes, providing exceptional braking performance.

The Standard offer for the Tecnica brake calipers is Silver, but further customization choices are available in Optional (Black, Yellow, Green, Red, and Orange) and Ad Personam (Blue and Verde Scandal).