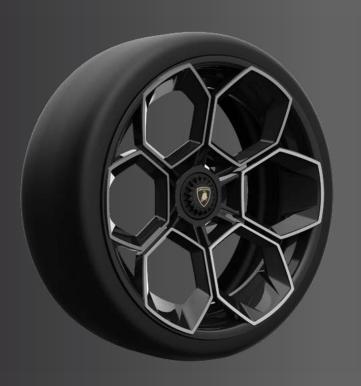

### RIMS

### AN ESPECIALLY VAST RIM SELECTION.

Rim personalization is an additional way of expressing one's tastes and personality through every detail of their Lamborghini.

The rim offer for Huracán Tecnica is especially large:

### • LODGE 20"

- Black Matt (Ad Personam)
- Shiny Black (Ad Personam)
- Titanium Matt (Ad Personam)
- Shiny Gold (Ad Personam)
- Matt Bronze (Ad Personam)
- Bianco Isi (Ad Personam)

AD PERSONAM

AESIR 20"