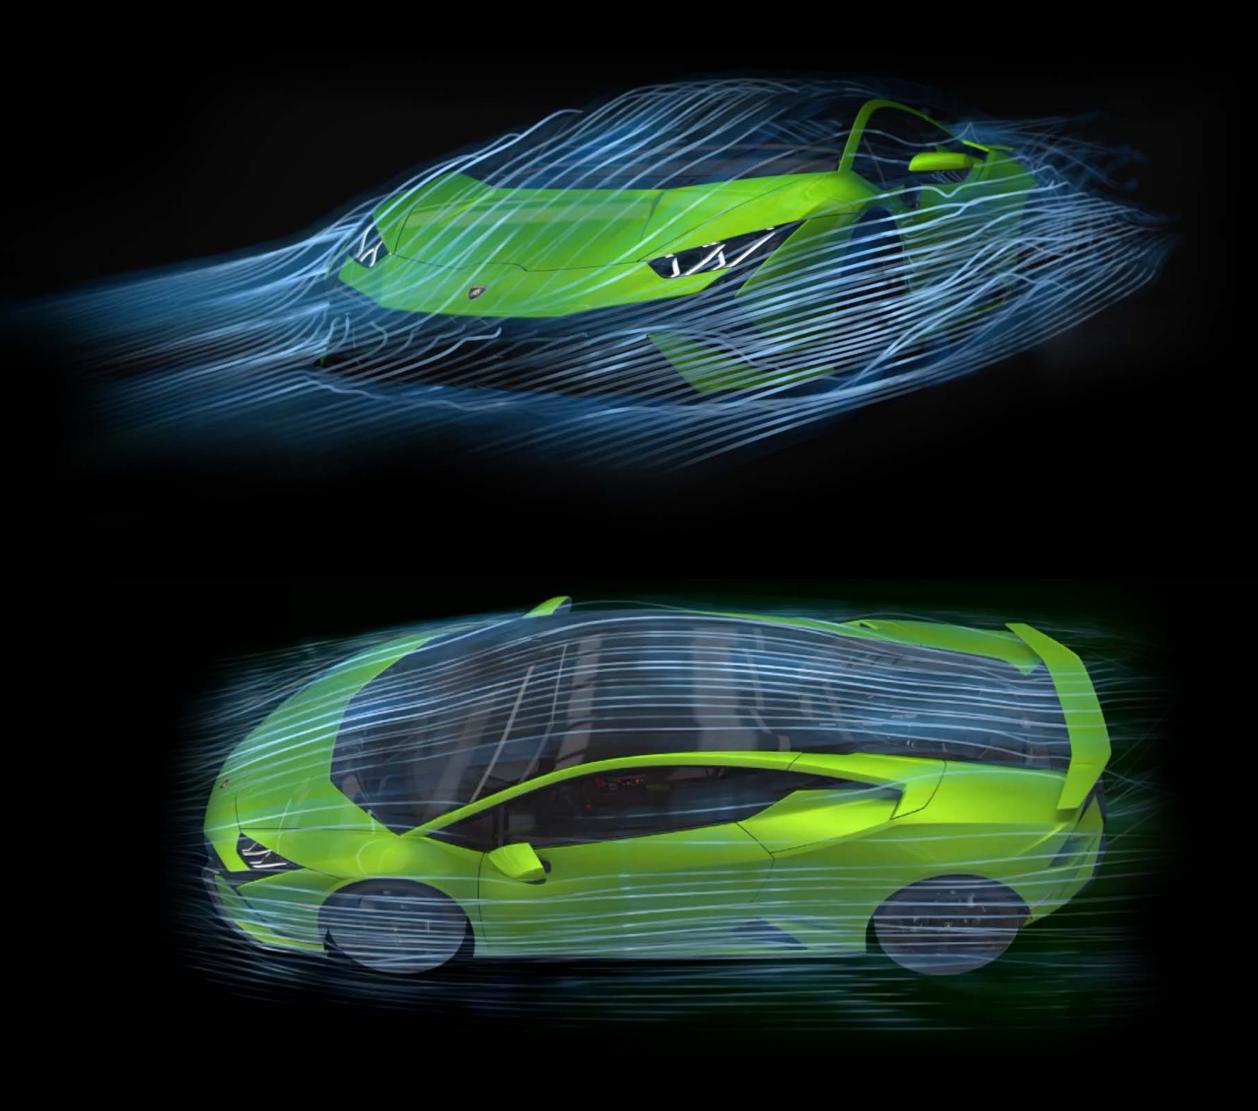

### **AERODYNAMICS**

### AT THE FOREFRONT OF AERODYNAMICS.

Huracán Tecnica is all about aerodynamics, which is a fundamental element in achieving stability and ease of use in every condition.

The Tecnica is designed to favor aerodynamics in every aspect, improving downforce and reducing drag.

New aerodynamic features exhibited by
Huracán Tecnica include new deflectors in
the underbody, a new diffuser with central
blowing, an optimized engine air inlet in
the rear fender, and a fixed rear wing.
The result of all these improvements is better
aerodynamic balance, increased turning
speed, and increased stability during braking.