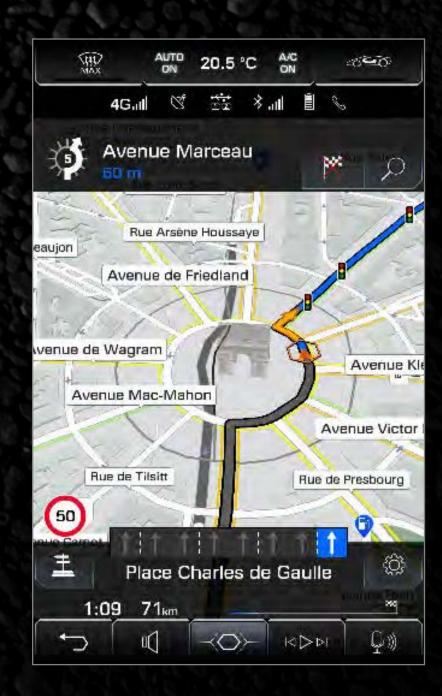

## HMI DESIGN HUMAN-MACHINE INTERFACE. Huracán Tecnica's HMI (Human-Machine Interface) also expresses the car's racing nature with a layout and features inspired by the track experience of Huracán STO. FUEL CONSUMPTION AND EMISSION VALUES OF HURACÁN TECNICA: FUEL CONSUMPTION COMBINED: 14,5 L/100KM (WLTP); CO2-EMISSIONS COMBINED: 328 G/KM (WLTP); FUEL ECONOMY COMBINED: 15 MPG (EPA) < INDEX 23