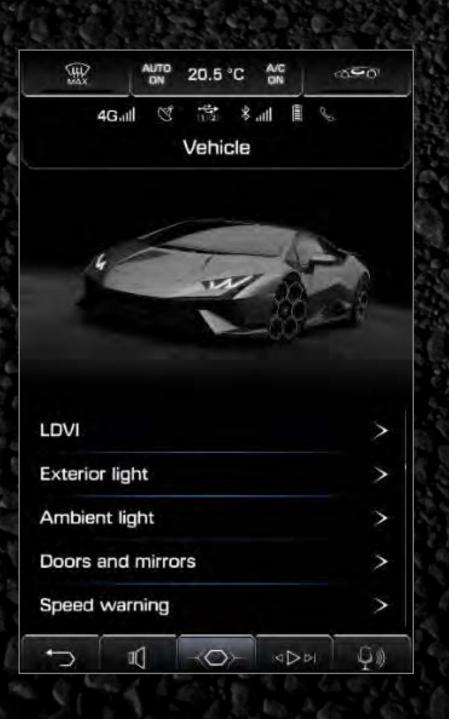

### LDVI

### A POWERFUL COORDINATOR.

Lamborghini Dinamica Veicolo
Integrata (LDVI) is a powerful
coordinator, capable of managing
the different driving dynamics
through a complex and sophisticated
system. LDVI can anticipate
the driver's needs, shifting from
underlying feedback logic to
"feed-forward" logic in a display
of revolutionary technology.