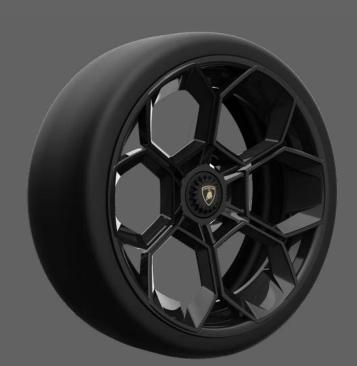

### RIMS

### AN ESPECIALLY VAST RIM SELECTION.

Rim personalization is an additional way of expressing one's tastes and personality through every detail of their Lamborghini.

The rim offer for Huracán Tecnica is especially large:

### • NARVI 20"

- Shiny Silver (Optional)
- Shiny Black (Ad Personam)
- Matt Black (Ad Personam)
- Diamond Cut (Ad Personam)
- Shiny Gold (Ad Personam)
- Bronze (Ad Personam)