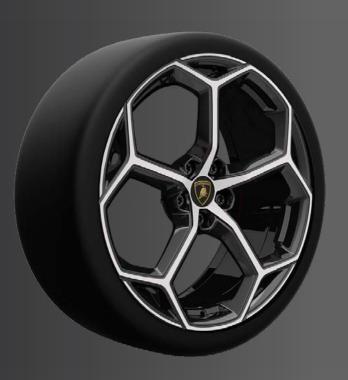

### RIMS

### AN ESPECIALLY VAST RIM SELECTION.

Rim personalization is an additional way of expressing one's tastes and personality through every detail of their Lamborghini.

The rim offer for Huracán Tecnica is especially large:

### • AESIR 20"

- Graphite Grey (Standard)
- Titanium Matt (Ad Personam)
- Shiny Black Diamond
   Cut (Ad Personam)