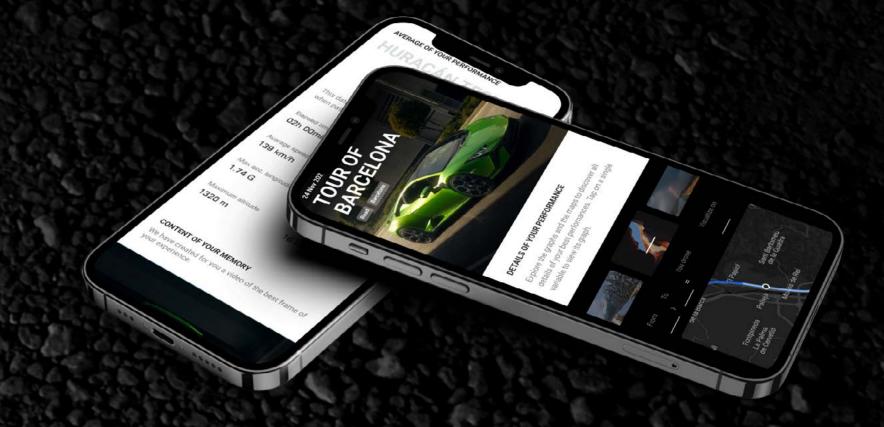

### **FUNTO DRIVE**

Innovative services aimed at improving driving pleasure and your skills as a driver.

- Lamborghini Connected Telemetry
- Board Diaries

(\*) Please note that availability of Lamborghini Connected Services varies according to model and country. The information on this page is intended to provide a general overview. For service availability in your country, please contact your Lamborghini Dealer.

The collaboration with Bridgestone has equipped the Tecnica with high-performance tires capable of maximizing the car's traction, handling, control, and overall performance.