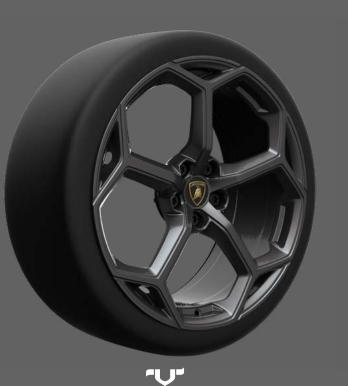

### RIMS

### AN ESPECIALLY VAST RIM SELECTION.

Rim personalization is an additional way of expressing one's tastes and personality through every detail of their Lamborghini.

The rim offer for Huracán Tecnica is especially large:

### • NARVI 20"

- Shiny Silver (Optional)
- Shiny Black (Ad Personam)
- Matt Black (Ad Personam)
- Diamond Cut (Ad Personam)
- Shiny Gold (Ad Personam)
- Bronze (Ad Personam)