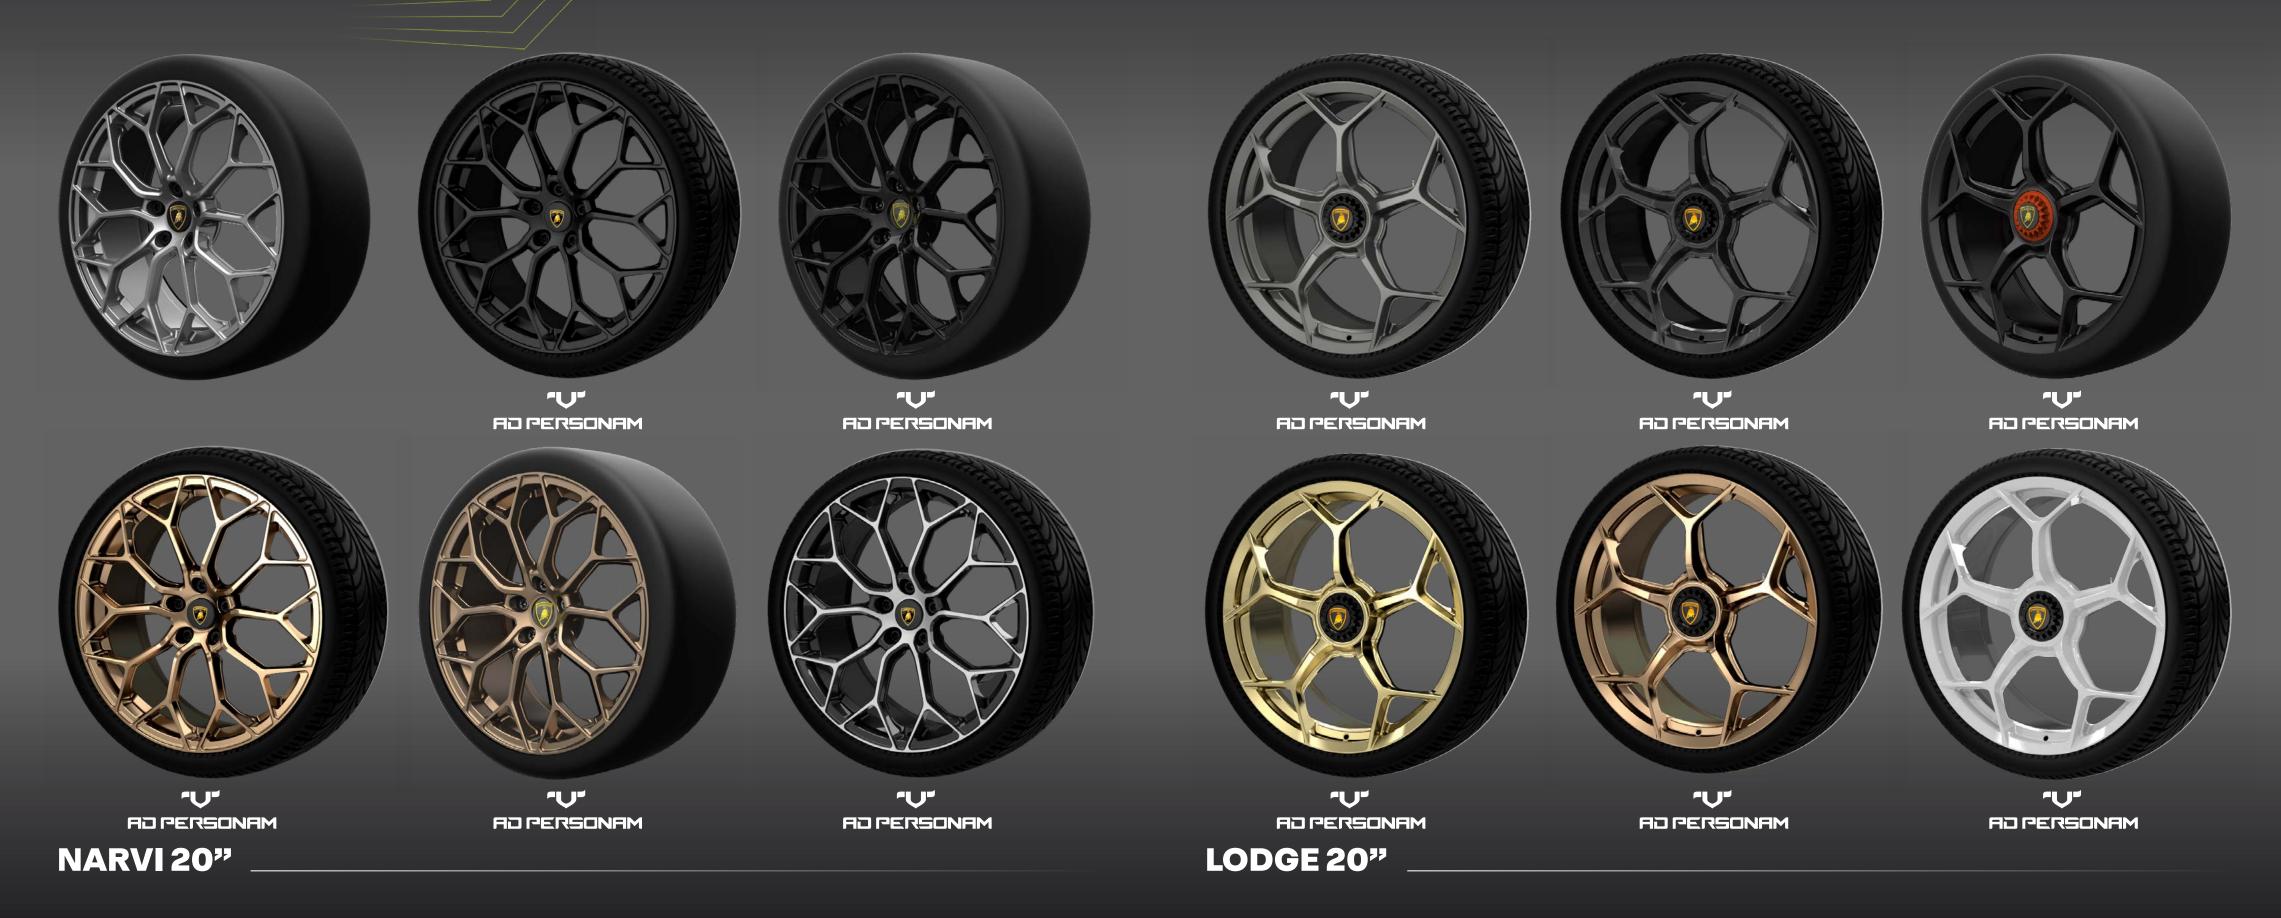

### RIMS

### AN ESPECIALLY VAST RIM SELECTION.

Rim personalization is an additional way of expressing one's tastes and personality through every detail of their Lamborghini.

The rim offer for Huracán Tecnica is especially large:

### • NARVI 20"

- Shiny Silver (Optional)
- Shiny Black (Ad Personam)
- Matt Black (Ad Personam)
- Diamond Cut (Ad Personam)
- Shiny Gold (Ad Personam)
- Bronze (Ad Personam)

### • LODGE 20"

- Black Matt (Ad Personam)
- Shiny Black (Ad Personam)
- Titanium Matt (Ad Personam)
- Shiny Gold (Ad Personam)
- Matt Bronze (Ad Personam)
- Bianco Isi (Ad Personam)

AD PERSONAM

AESIR 20"