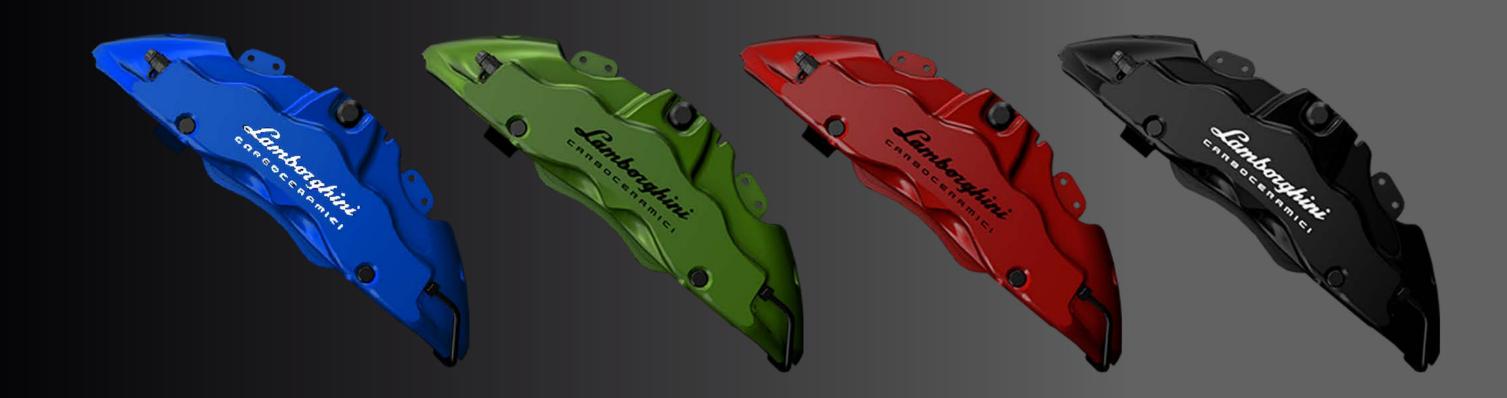

### BRAKE CALIPERS

### FURTHER CUSTOMIZATION DETAILS.

Huracán Tecnica features carbon-ceramic brakes, providing exceptional braking performance.

The Standard offer for the Tecnica brake calipers is Silver, but further customization choices are available in Optional (Black, Yellow, Green, Red, and Orange) and Ad Personam (Blue and Verde Scandal).