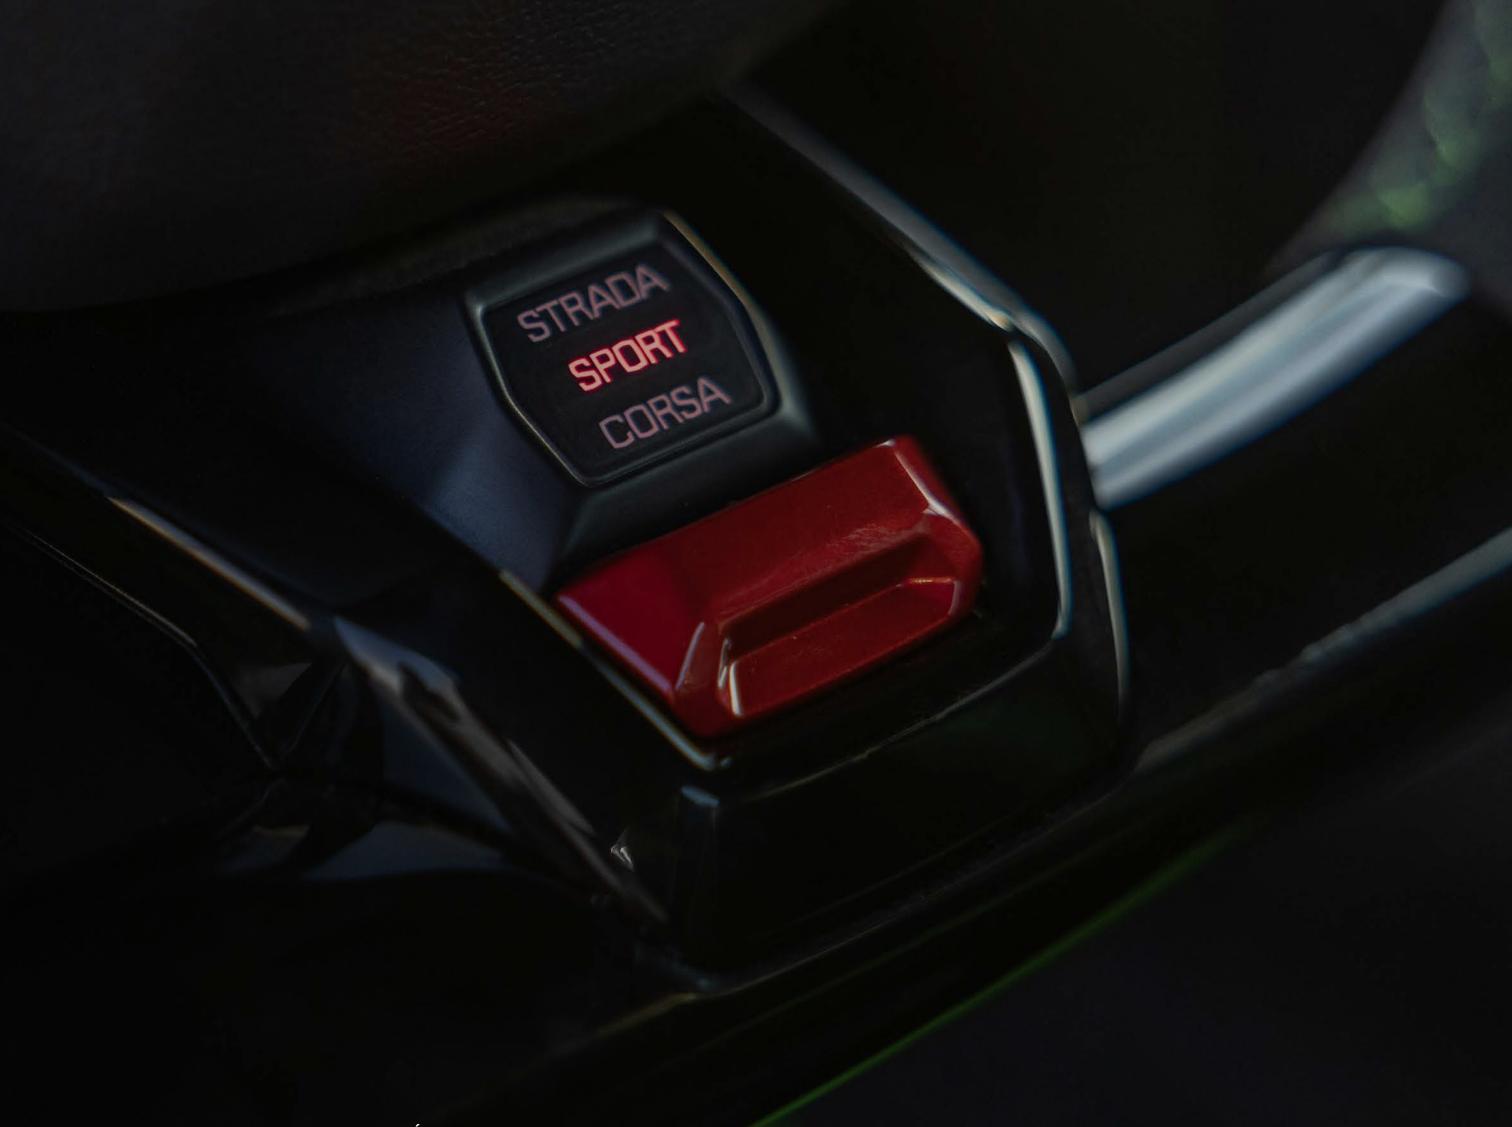

### DRIVING MODES

### THE ULTIMATE DRIVING EXPERIENCE.

In Huracán Tecnica, Lamborghini's renowned ANIMA driving-mode selector provides the driver with three choices: Strada for stability and control in all weather conditions, Sport for maximum vehicle agility and response, and Corsa for extreme driving precision. These optimized driving dynamics offer steady control and a thrilling performance.