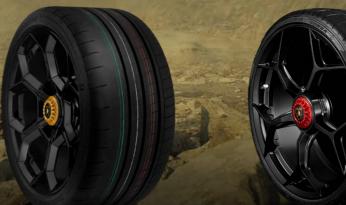

|                                               | SUMMER                                 | SIZES                  | WINTER                                | SIZES        |
|-----------------------------------------------|----------------------------------------|------------------------|---------------------------------------|--------------|
| Huracán (LP 610-4)<br>(2014>)                 | Pirelli P ZERO™                        | 20″                    | Pirelli WINTER<br>SOTTOZERO™ 3        | 20''         |
| Huracán RWD (LP 580-2)<br>(2015>)             | Pirelli P ZERO™                        | 19''<br>20''           | Pirelli WINTER<br>SOTTOZERO™ 3        | 19''<br>20'' |
| Huracán Performante<br>(2017>)                | Pirelli P ZERO™                        | 20"                    | Pirelli WINTER<br>SOTTOZERO™ 3        | 20''         |
|                                               | Pirelli P ZERO™ Corsa                  | 20''                   |                                       |              |
| Huracán EVO<br>(2019>)                        | Pirelli P ZERO™                        | 20"                    | Pirelli WINTER<br>SOTTOZERO™ 3        | 20''         |
|                                               | Pirelli P ZERO™ Corsa                  | 20"                    |                                       |              |
| Huracán EVO RWD<br>(2020>)                    | Pirelli P ZERO™                        | 19''<br>20''           | Pirelli WINTER<br>SOTTOZERO™ 3        | 19''<br>20'' |
| Huracán STO<br>(2020>)                        | Bridgestone Potenza<br>Race            | 20"                    | Pirelli WINTER<br>SOTTOZERO™ 3        | 20''         |
|                                               | Bridgestone Potenza<br>Sport           | 20''                   |                                       |              |
| Huracán Tecnica<br>(2020>)                    | Bridgestone Potenza<br>Race            | 20"                    | Pirelli WINTER<br>SOTTOZERO™ 3        | 20''         |
|                                               | Bridgestone Potenza<br>Sport           | 20''                   |                                       |              |
| Huracán Sterrato<br>(2022>)                   | Bridgestone Dueler                     | 19''                   | Available soon.                       |              |
| Aventador / Aventador<br>Roadster (2013-2017) | Pirelli P ZERO™                        | 19''-20''<br>20''-21'' | Pirelli WINTER<br>SOTTOZERO™ SERIE II | 19''-20''    |
|                                               | Pirelli P ZERO™ Corsa<br>Asimmetrico 2 | 20''-21''              | Pirelli WINTER<br>SOTTOZERO™ 3        | 20''-21''    |
| Aventador S / SVJ /<br>Ultimae (2017>)        | Pirelli P ZERO™                        | 20''-21''              | Pirelli WINTER<br>SOTTOZERO™ 3        | 20''-21''    |
|                                               | Pirelli P ZERO™ Corsa                  | 20′′-21′′              |                                       |              |
| Murcielago<br>(2001-2012)                     | Pirelli P ZERO™ Corsa                  | 18"                    |                                       |              |
|                                               | Pirelli P ZERO™ Corsa<br>Asimmetrico   | 18''                   |                                       |              |
| Gallardo<br>(2003-2014)                       | Pirelli P ZERO™                        | 19''                   | Pirelli WINTER<br>SOTTOZERO™ SERIE II | 19''         |

Bridgestone Potenza Race

WINTER SOTTOZERO™ 3