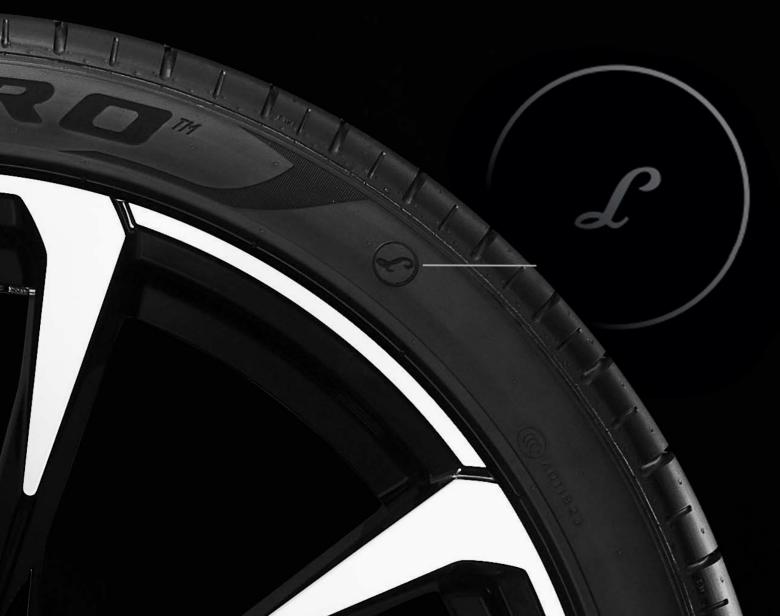

The "L" adorning the sidewall is our seal of quality for these tires, the only ones approved and homologated by Lamborghini.