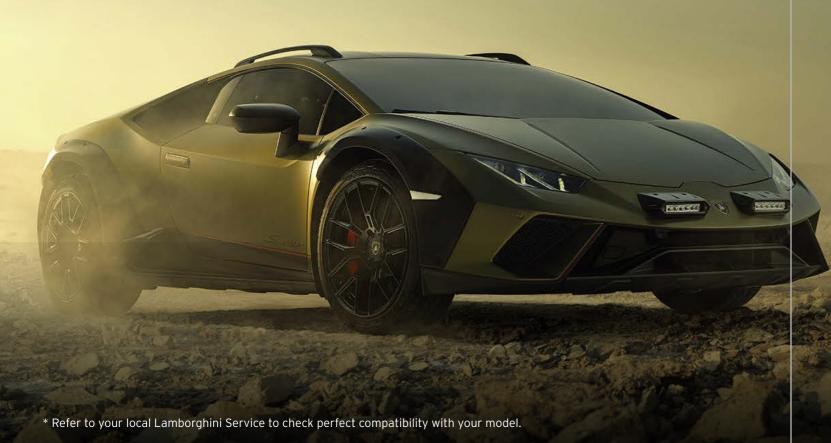

## A RACING SPIRIT THAT KNOWS NO BOUNDS

Your Lamborghini has motorsport in its DNA, but it does not want to be tied to one label. A personalized consultation at your local Lamborghini Service will help you choose the perfect tire combination for your Lamborghini sports car, so you can take the thrill of track driving wherever you go, all year round.

|                                               | SUMMER                                 | SIZES                  | WINTER                                | SIZES        |
|-----------------------------------------------|----------------------------------------|------------------------|---------------------------------------|--------------|
| Huracán (LP 610-4)<br>(2014>)                 | Pirelli P ZERO™                        | 20″                    | Pirelli WINTER<br>SOTTOZERO™ 3        | 20''         |
| Huracán RWD (LP 580-2)<br>(2015>)             | Pirelli P ZERO™                        | 19''<br>20''           | Pirelli WINTER<br>SOTTOZERO™ 3        | 19''<br>20'' |
| Huracán Performante<br>(2017>)                | Pirelli P ZERO™                        | 20"                    | Pirelli WINTER<br>SOTTOZERO™ 3        | 20''         |
|                                               | Pirelli P ZERO™ Corsa                  | 20''                   |                                       |              |
| Huracán EVO<br>(2019>)                        | Pirelli P ZERO™                        | 20"                    | Pirelli WINTER<br>SOTTOZERO™ 3        | 20''         |
|                                               | Pirelli P ZERO™ Corsa                  | 20"                    |                                       |              |
| Huracán EVO RWD<br>(2020>)                    | Pirelli P ZERO™                        | 19''<br>20''           | Pirelli WINTER<br>SOTTOZERO™ 3        | 19''<br>20'' |
| Huracán STO<br>(2020>)                        | Bridgestone Potenza<br>Race            | 20"                    | Pirelli WINTER<br>SOTTOZERO™ 3        | 20''         |
|                                               | Bridgestone Potenza<br>Sport           | 20''                   |                                       |              |
| Huracán Tecnica<br>(2020>)                    | Bridgestone Potenza<br>Race            | 20"                    | Pirelli WINTER<br>SOTTOZERO™ 3        | 20''         |
|                                               | Bridgestone Potenza<br>Sport           | 20''                   |                                       |              |
| Huracán Sterrato<br>(2022>)                   | Bridgestone Dueler                     | 19''                   | Available soon.                       |              |
| Aventador / Aventador<br>Roadster (2013-2017) | Pirelli P ZERO™                        | 19''-20''<br>20''-21'' | Pirelli WINTER<br>SOTTOZERO™ SERIE II | 19''-20''    |
|                                               | Pirelli P ZERO™ Corsa<br>Asimmetrico 2 | 20''-21''              | Pirelli WINTER<br>SOTTOZERO™ 3        | 20''-21''    |
| Aventador S / SVJ /<br>Ultimae (2017>)        | Pirelli P ZERO™                        | 20''-21''              | Pirelli WINTER<br>SOTTOZERO™ 3        | 20''-21''    |
|                                               | Pirelli P ZERO™ Corsa                  | 20′′-21′′              |                                       |              |
| Murcielago<br>(2001-2012)                     | Pirelli P ZERO™ Corsa                  | 18"                    |                                       |              |
|                                               | Pirelli P ZERO™ Corsa<br>Asimmetrico   | 18''                   |                                       |              |
| Gallardo<br>(2003-2014)                       | Pirelli P ZERO™                        | 19''                   | Pirelli WINTER<br>SOTTOZERO™ SERIE II | 19''         |